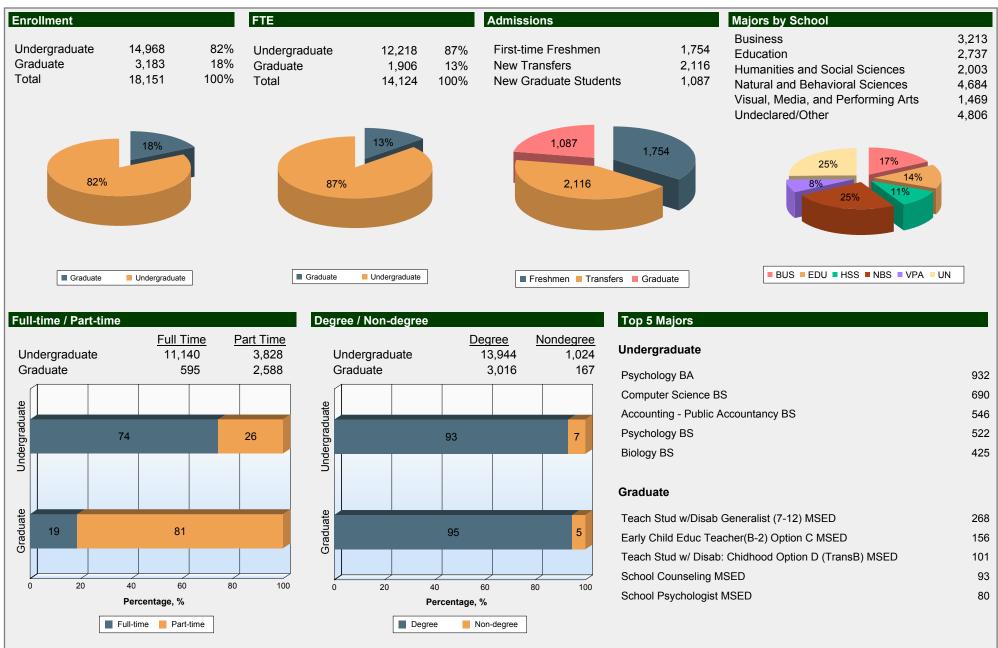

## Fall 2018 Enrollment Snapshot





## Fall 2018 Enrollment Snapshot



| Age                      |                                 |       |                          |                   |                |
|--------------------------|---------------------------------|-------|--------------------------|-------------------|----------------|
| Undergraduate Students   |                                 |       | Graduate Students        |                   |                |
| Less than 20             | 4,645                           | 31%   | Less than 20             | 1                 | 0%             |
| 20 to 24                 | 6,832                           | 46%   | 20 to 24                 | 697               | 22%            |
| 25 to 29                 | 1,935                           | 13%   | 25 to 29