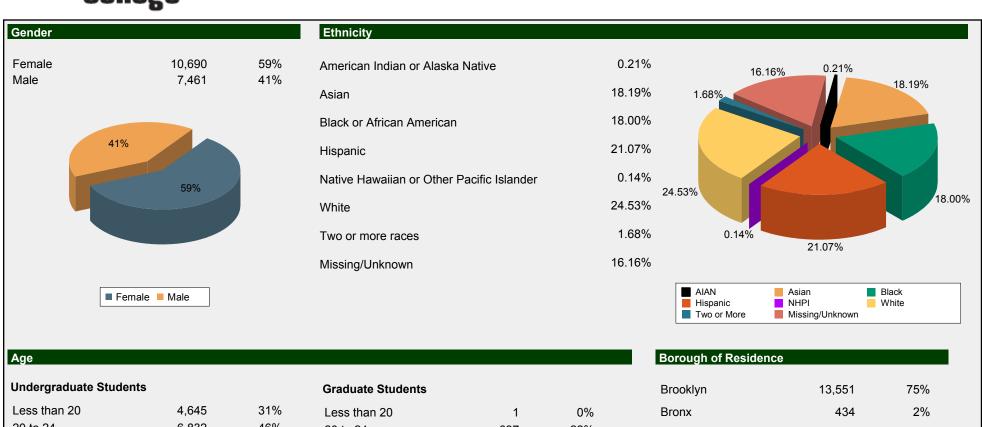

## Fall 2018 Enrollment Snapshot

| Age                      |                                 |       |                          |                   |                |
|--------------------------|---------------------------------|-------|--------------------------|-------------------|----------------|
| Undergraduate Students   |                                 |       | Graduate Students        |                   |                |
| Less than 20             | 4,645                           | 31%   | Less than 20             | 1                 | 0%             |
| 20 to 24                 | 6,832                           | 46%   | 20 to 24                 | 697               | 22%            |
| 25 to 29                 | 1,935                           | 13%   | 25 to 29                 | 1,139             | 36%            |
| 30 to 39                 | 1,116                           | 7%    | 30 to 39                 | 861               | 27%            |
| 40 and Over              | 439                             | 3%    | 40 and Over              | 485               | 15%            |
| Other                    | 1                               | 0%    |                          |                   |                |
|                          |                                 |       | 1200                     |                   |                |
| 7000                     |                                 |       | 1000                     |                   |                |
| 6000                     |                                 |       | 800                      |                   |                |
| 5000                     |                                 |       | 600                      | 4.420             |                |
| 4000 6,832               |                                 |       |                          | 1,139             |                |
| 3000                     |                                 |       | 400 697                  | 801               |                |
| 2000 4,645               |                                 |       | 200                      |                   | 485            |
| 1000                     | 1,116                           |       | 0 1 20 00 00             | 25.4.00           | 10 1           |
| 0 Lean 20 to 24 2        | 439                             | Other | Less than 20 to 24<br>20 | 25 to 29 30 to 39 | 40 and<br>Over |
| Less 20 to 24 25 than 20 | 5 to 29 30 to 39 40 and<br>Over |       |                          |                   |                |

| Borough of Residence |        |     |  |  |  |  |
|----------------------|--------|-----|--|--|--|--|
|                      |        |     |  |  |  |  |
| Brooklyn             | 13,551 | 75% |  |  |  |  |
| Bronx                | 434    | 2%  |  |  |  |  |
| Manhattan            | 666    | 4%  |  |  |  |  |
| Queens               | 1,781  | 10% |  |  |  |  |
| Staten Island        | 541    | 3%  |  |  |  |  |
| Other NY State       | 890    | 5%  |  |  |  |  |
| Other State          | 234    | 1%  |  |  |  |  |
| Missing              | 54     | 0%  |  |  |  |  |
|                      |        |     |  |  |  |  |