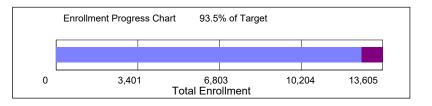

## as of January 24, 2025 **Spring 2025 Enrollment Target**

| Enrollment Category                                                       | Spring 2025<br><u>Target</u> | as of<br><u>01/24/2025</u> | <u>Balance</u>     |  |  |  |  |
|---------------------------------------------------------------------------|------------------------------|----------------------------|--------------------|--|--|--|--|
| Total Enrollment                                                          | 13,605                       | 12,720                     | -885               |  |  |  |  |
| Undergraduate Degree<br>Graduate Degree<br>Total Non-Degree               | 9,595<br>2,525<br>1,485      | 9,504<br>2,652<br>564      | -91<br>127<br>-921 |  |  |  |  |
| Enrollment targets were provided by the Division of Enrollment Management |                              |                            |                    |  |  |  |  |