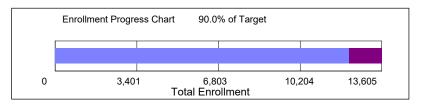

## as of January 21, 2025 **Spring 2025 Enrollment Target**

| Enrollment Category                                                       | Spring 2025<br><u>Target</u> | as of<br><u>01/21/2025</u> | Balance              |  |  |  |  |
|---------------------------------------------------------------------------|------------------------------|----------------------------|----------------------|--|--|--|--|
| Total Enrollment                                                          | 13,605                       | 12,243                     | -1,362               |  |  |  |  |
| Undergraduate Degree<br>Graduate Degree<br>Total Non-Degree               | 9,595<br>2,525<br>1,485      | 9,270<br>2,594<br>379      | -325<br>69<br>-1,106 |  |  |  |  |
| Enrollment targets were provided by the Division of Enrollment Management |                              |                            |                      |  |  |  |  |