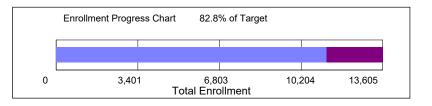

## as of January 08, 2025 **Spring 2025 Enrollment Target**

| Enrollment Category                                                       | Spring 2025<br><u>Target</u> | as of<br><u>01/08/2025</u> | <u>Balance</u>         |  |  |  |  |
|---------------------------------------------------------------------------|------------------------------|----------------------------|------------------------|--|--|--|--|
| Total Enrollment                                                          | 13,605                       | 11,262                     | -2,343                 |  |  |  |  |
| Undergraduate Degree<br>Graduate Degree<br>Total Non-Degree               | 9,595<br>2,525<br>1,485      | 8,720<br>2,349<br>193      | -875<br>-176<br>-1,292 |  |  |  |  |
| Enrollment targets were provided by the Division of Enrollment Management |                              |                            |                        |  |  |  |  |