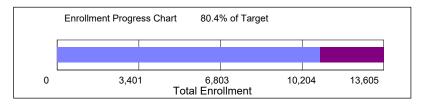

## as of January 03, 2025 **Spring 2025 Enrollment Target**

| Enrollment Category                                                       | Spring 2025<br><u>Target</u> | as of<br><u>01/03/2025</u> | <u>Balance</u>           |  |  |  |  |
|---------------------------------------------------------------------------|------------------------------|----------------------------|--------------------------|--|--|--|--|
| Total Enrollment                                                          | 13,605                       | 10,944                     | -2,661                   |  |  |  |  |
| Undergraduate Degree<br>Graduate Degree<br>Total Non-Degree               | 9,595<br>2,525<br>1,485      | 8,525<br>2,240<br>179      | -1,070<br>-285<br>-1,306 |  |  |  |  |
| Enrollment targets were provided by the Division of Enrollment Management |                              |                            |                          |  |  |  |  |