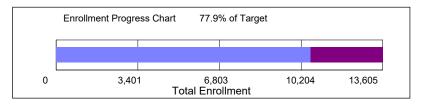

## as of December 27, 2024 Spring 2025 Enrollment Target

| Enrollment Category                                                       | Spring 2025<br><u>Target</u> | as of<br><u>12/27/2024</u> | <u>Balance</u>           |  |  |  |  |
|---------------------------------------------------------------------------|------------------------------|----------------------------|--------------------------|--|--|--|--|
| Total Enrollment                                                          | 13,605                       | 10,602                     | -3,003                   |  |  |  |  |
| Undergraduate Degree<br>Graduate Degree<br>Total Non-Degree               | 9,595<br>2,525<br>1,485      | 8,275<br>2,155<br>172      | -1,320<br>-370<br>-1,313 |  |  |  |  |
| Enrollment targets were provided by the Division of Enrollment Management |                              |                            |                          |  |  |  |  |