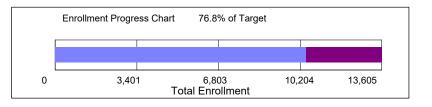

## as of December 25, 2024 Spring 2025 Enrollment Target

| Enrollment Category                                                       | Spring 2025<br><u>Target</u> | as of<br><u>12/25/2024</u> | Balance                  |  |  |  |  |  |
|---------------------------------------------------------------------------|------------------------------|----------------------------|--------------------------|--|--|--|--|--|
| Total Enrollment                                                          | 13,605                       | 10,447                     | -3,158                   |  |  |  |  |  |
| Undergraduate Degree<br>Graduate Degree<br>Total Non-Degree               | 9,595<br>2,525<br>1,485      | 8,165<br>2,117<br>165      | -1,430<br>-408<br>-1,320 |  |  |  |  |  |
| Enrollment targets were provided by the Division of Enrollment Management |                              |                            |                          |  |  |  |  |  |