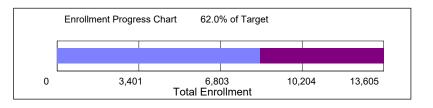

## as of November 25, 2024 **Spring 2025 Enrollment Target**

| Enrollment Category                                                       | Spring 2025<br><u>Target</u> | as of<br><u>11/25/2024</u> | Balance                    |  |  |  |  |
|---------------------------------------------------------------------------|------------------------------|----------------------------|----------------------------|--|--|--|--|
| Total Enrollment                                                          | 13,605                       | 8,437                      | -5,168                     |  |  |  |  |
| Undergraduate Degree<br>Graduate Degree<br>Total Non-Degree               | 9,595<br>2,525<br>1,485      | 6,937<br>1,382<br>118      | -2,658<br>-1,143<br>-1,367 |  |  |  |  |
| Enrollment targets were provided by the Division of Enrollment Management |                              |                            |                            |  |  |  |  |