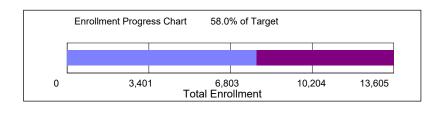

## Spring 2025 Enrollment Target

| Enrollment Category                                         | Spring 2025<br><u>Target</u> | as of<br>11/19/2024  | <u>Balance</u>             |  |
|-------------------------------------------------------------|------------------------------|----------------------|----------------------------|--|
| Total Enrollment                                            | 13,605                       | 7,896                | -5,709                     |  |
| Undergraduate Degree<br>Graduate Degree<br>Total Non-Degree | 9,595<br>2,525<br>1,485      | 6,576<br>1,224<br>96 | -3,019<br>-1,301<br>-1,389 |  |

Enrollment targets were provided by the Division of Enrollment Management