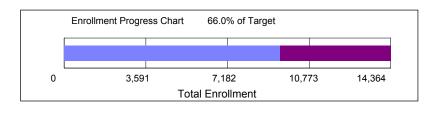

## Fall 2024 Enrollment Target

| Enrollment Category                                                       | Fall 2024<br>Target      | as of<br>06/14/2024   | Balance                  |  |  |  |  |  |  |
|---------------------------------------------------------------------------|--------------------------|-----------------------|--------------------------|--|--|--|--|--|--|
| Total Enrollment                                                          | 14,364                   | 9,487                 | -4,877                   |  |  |  |  |  |  |
| Undergraduate Degree<br>Graduate Degree<br>Total Non-Degree               | 10,763<br>2,559<br>1,042 | 7,826<br>1,530<br>131 | -2,937<br>-1,029<br>-911 |  |  |  |  |  |  |
| Enrollment targets were provided by the Division of Enrollment Management |                          |                       |                          |  |  |  |  |  |  |