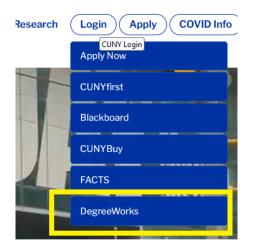

### 1. How can I access Degree Works?

Degree Works is accessible using your CUNYfirst credentials via <u>www.cuny.edu.</u> Glide the mouse over to the "Log In" and select "DegreeWorks" from the list.

You can also use the following direct link. https://degreeworks.cuny.edu/Dashboard\_bc/